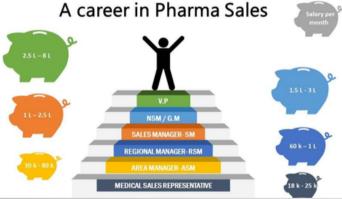

# Indian Pharmaceutical Market (US\$ billion) 140.0 120.0 100.0 80.0 60.0 40.0 20.0 42.0 65.0 2021 2024 2030

**CAREER GROWTH IN PHARMA SALES** 

Eligibility- Graduate/D.Pharma